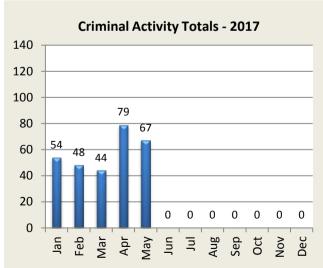

| Criminal Activity: Month         | Jan | Feb | Mar | Apr | May | Jun | Jul | Aug | Sep | Oct | Nov | Dec | YTD   |
|----------------------------------|-----|-----|-----|-----|-----|-----|-----|-----|-----|-----|-----|-----|-------|
| <b>Larceny</b> - 2016            | 46  | 20  | 39  | 56  | 70  | 50  | 45  | 62  | 30  | 84  | 50  | 55  | 607   |
| 2017                             | 32  | 27  | 26  | 35  | 38  |     |     |     |     |     |     |     | 158   |
|                                  |     |     |     |     |     |     |     |     |     |     |     |     |       |
| Vandalism - 2016                 | 14  | 19  | 11  | 12  | 19  | 10  | 14  | 23  | 12  | 17  | 11  | 9   | 171   |
| 2017                             | 6   | 8   | 10  | 19  | 12  |     |     |     |     |     |     |     | 55    |
|                                  |     |     |     |     |     |     |     |     |     |     |     |     |       |
| MV Theft / Attempt -2016         | 5   | 3   | 3   | 3   | 4   | 5   | 8   | 5   | 5   | 2   | 6   | 12  | 61    |
| 2017                             | 5   | 8   | 3   | 9   | 3   |     |     |     |     |     |     |     | 28    |
|                                  |     |     |     |     |     |     |     |     |     |     |     |     |       |
| <b>Burglary / Attempt</b> - 2016 | 4   | 8   | 5   | 6   | 7   | 18  | 13  | 17  | 11  | 6   | 7   | 5   | 107   |
| 2017                             | 9   | 4   | 3   | 9   | 8   |     |     |     |     |     |     |     | 33    |
|                                  |     |     |     |     |     |     |     |     |     |     |     |     |       |
| <b>Assault</b> - 2016            | 9   | 2   | 11  | 4   | 4   | 4   | 6   | 3   | 3   | 6   | 4   | 3   | 59    |
| 2017                             | 1   | 1   | 2   | 7   | 4   |     |     |     |     |     |     |     | 15    |
|                                  |     |     |     |     |     |     |     |     |     |     |     |     |       |
| Robbery - 2016                   | 2   | 2   | 1   | 3   | 3   | 2   | 0   | 0   | 0   | 2   | 2   | 2   | 19    |
| 2017                             | 1   | 0   | 0   | 0   | 2   |     |     |     |     |     |     |     | 3     |
|                                  |     |     |     |     |     |     |     |     |     |     |     |     |       |
| <b>Totals</b> - 2016             | 80  | 54  | 70  | 84  | 107 | 89  | 86  | 110 | 61  | 117 | 80  | 86  | 1,024 |
| 2017                             | 54  | 48  | 44  | 79  | 67  | 0   | 0   | 0   | 0   | 0   | 0   | 0   | 292   |