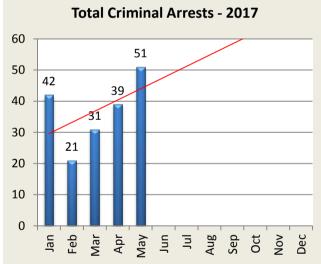

# **Criminal Activity**

Criminal Incidents by Patrol

Criminal Activity by Month

Criminal Arrests by Month

| <b>Criminal Arrests by Month</b> | Jan | Feb | Mar | Apr | May | Jun | Jul | Aug | Sep | Oct | Nov | Dec | YTD |
|----------------------------------|-----|-----|-----|-----|-----|-----|-----|-----|-----|-----|-----|-----|-----|
| <b>Larceny</b> - 2016            | 23  | 29  | 22  | 33  | 39  | 18  | 20  | 31  | 30  | 39  | 34  | 15  | 333 |
| 2017                             | 30  | 18  | 29  | 25  | 39  |     |     |     |     |     |     |     | 141 |
|                                  |     |     |     |     |     |     |     |     |     |     |     |     |     |
| Vandalism - 2016                 | 0   | 2   | 1   | 0   | 0   | 0   | 0   | 0   | 0   | 2   | 0   | 0   | 5   |
| 2017                             | 0   | 0   | 0   | 5   | 1   |     |     |     |     |     |     |     | 6   |
|                                  |     |     |     |     |     |     |     |     |     |     |     |     |     |
| MV Theft / Attempt -2016         | 1   | 0   | 0   | 1   | 0   | 0   | 0   | 1   | 0   | 0   | 1   | 0   | 4   |
| 2017                             | 0   | 0   | 0   | 0   | 0   |     |     |     |     |     |     |     | -   |
|                                  |     |     |     |     |     |     |     |     |     |     |     |     |     |
| <b>Burglary / Attempt</b> - 2016 | 2   | 1   | 3   | 12  | 7   | 0   | 5   | 3   | 3   | 4   | 6   | 2   | 48  |
| 2017                             | 4   | 1   | 1   | 4   | 1   |     |     |     |     |     |     |     | 11  |
|                                  |     |     |     |     |     |     |     |     |     |     |     |     |     |
| <b>Assault</b> - 2016            | 9   | 2   | 8   | 5   | 5   | 1   | 2   | 5   | 2   | 4   | 1   | 6   | 50  |
| 2017                             | 2   | 3   | 1   | 5   | 9   |     |     |     |     |     |     |     | 20  |
|                                  |     |     |     |     |     |     |     |     |     |     |     |     |     |
| Robbery - 2016                   | 0   | 0   | 0   | 4   | 2   | 1   | 0   | 0   | 0   | 0   | 0   | 2   | 9   |
| 2017                             | 6   | 0   | 0   | 0   | 1   |     |     |     |     |     |     |     | 7   |
|                                  |     |     |     |     |     |     |     |     |     |     |     |     |     |
| Total - 2016                     | 23  | 29  | 22  | 33  | 39  | 18  | 20  | 31  | 30  | 39  | 34  | 15  | 333 |
| 2017                             | 42  | 21  | 31  | 39  | 51  |     |     |     |     |     |     |     | 184 |