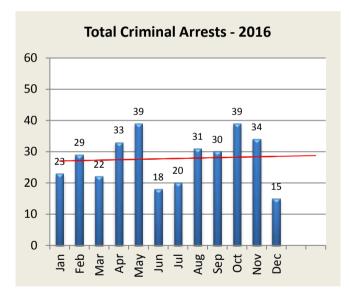

# **Criminal Activity**

Criminal Incidents by Patrol

Criminal Activity by Month

Criminal Arrests by Month

| <b>Criminal Arrests by Month</b> | Jan | Feb | Mar | Apr | May | Jun | Jul | Aug | Sep | Oct | Nov | Dec | YTD |
|----------------------------------|-----|-----|-----|-----|-----|-----|-----|-----|-----|-----|-----|-----|-----|
| <b>Larceny</b> - 2016            | 23  | 29  | 22  | 33  | 39  | 18  | 20  | 31  | 30  | 39  | 34  | 15  | 333 |
| 2017                             | 30  | 18  | 29  | 25  | 39  |     |     |     |     |     |     |     | 141 |
|                                  |     |     |     |     |     |     |     |     |     |     |     |     |     |
| Vandalism - 2016                 | 0   | 2   | 1   | 0   | 0   | 0   | 0   | 0   | 0   | 2   | 0   | 0   | 5   |
| 2017                             | 0   | 0   | 0   | 5   | 1   |     |     |     |     |     |     |     | 6   |
|                                  |     |     |     |     |     |     |     |     |     |     |     |     |     |
| MV Theft / Attempt -2016         | 1   | 0   | 0   | 1   | 0   | 0   | 0   | 1   | 0   | 0   | 1   | 0   | 4   |
| 2017                             | 0   | 0   | 0   | 0   | 0   |     |     |     |     |     |     |     | -   |
|                                  |     |     |     |     |     |     |     |     |     |     |     |     |     |
| <b>Burglary / Attempt</b> - 2016 | 2   | 1   | 3   | 12  | 7   | 0   | 5   | 3   | 3   | 4   | 6   | 2   | 48  |
| 2017                             | 4   | 1   | 1   | 4   | 1   |     |     |     |     |     |     |     | 11  |
|                                  |     |     |     |     |     |     |     |     |     |     |     |     |     |
| <b>Assault</b> - 2016            | 9   | 2   | 8   | 5   | 5   | 1   | 2   | 5   | 2   | 4   | 1   | 6   | 50  |
| 2017                             | 2   | 3   | 1   | 5   | 9   |     |     |     |     |     |     |     | 20  |
|                                  |     |     |     |     |     |     |     |     |     |     |     |     |     |
| Robbery - 2016                   | 0   | 0   | 0   | 4   | 2   | 1   | 0   | 0   | 0   | 0   | 0   | 2   | 9   |
| 2017                             | 6   | 0   | 0   | 0   | 1   |     |     |     |     |     |     |     | 7   |
|                                  |     |     |     |     |     |     |     |     |     |     |     |     |     |
| Total - 2016                     | 23  | 29  | 22  | 33  | 39  | 18  | 20  | 31  | 30  | 39  | 34  | 15  | 333 |
| 2017                             | 42  | 21  | 31  | 39  | 51  |     |     |     |     |     |     |     | 184 |