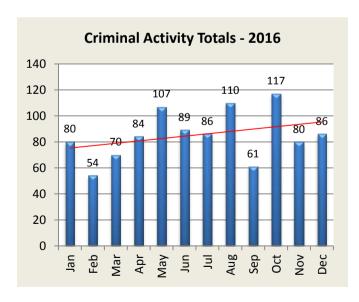

| Criminal Activity: Month         | Jan | Feb | Mar | Apr | May | Jun | Jul | Aug | Sep | Oct | Nov | Dec | YTD   |
|----------------------------------|-----|-----|-----|-----|-----|-----|-----|-----|-----|-----|-----|-----|-------|
| <b>Larceny</b> - 2016            | 46  | 20  | 39  | 56  | 70  | 50  | 45  | 62  | 30  | 84  | 50  | 55  | 607   |
| 2017                             | 32  | 27  | 26  | 35  | 38  |     |     |     |     |     |     |     | 158   |
|                                  |     |     |     |     |     |     |     |     |     |     |     |     |       |
| Vandalism - 2016                 | 14  | 19  | 11  | 12  | 19  | 10  | 14  | 23  | 12  | 17  | 11  | 9   | 171   |
| 2017                             | 6   | 8   | 10  | 19  | 12  |     |     |     |     |     |     |     | 55    |
|                                  |     |     |     |     |     |     |     |     |     |     |     |     |       |
| MV Theft / Attempt -2016         | 5   | 3   | 3   | 3   | 4   | 5   | 8   | 5   | 5   | 2   | 6   | 12  | 61    |
| 2017                             | 5   | 8   | 3   | 9   | 3   |     |     |     |     |     |     |     | 28    |
|                                  |     |     |     |     |     |     |     |     |     |     |     |     |       |
| <b>Burglary / Attempt</b> - 2016 | 4   | 8   | 5   | 6   | 7   | 18  | 13  | 17  | 11  | 6   | 7   | 5   | 107   |
| 2017                             | 9   | 4   | 3   | 9   | 8   |     |     |     |     |     |     |     | 33    |
|                                  |     |     |     |     |     |     |     |     |     |     |     |     |       |
| <b>Assault</b> - 2016            | 9   | 2   | 11  | 4   | 4   | 4   | 6   | 3   | 3   | 6   | 4   | 3   | 59    |
| 2017                             | 1   | 1   | 2   | 7   | 4   |     |     |     |     |     |     |     | 15    |
|                                  |     |     |     |     |     |     |     |     |     |     |     |     |       |
| Robbery - 2016                   | 2   | 2   | 1   | 3   | 3   | 2   | 0   | 0   | 0   | 2   | 2   | 2   | 19    |
| 2017                             | 1   | 0   | 0   | 0   | 2   |     |     |     |     |     |     |     | 3     |
|                                  |     |     |     |     |     |     |     |     |     |     |     |     |       |
| <b>Totals</b> - 2016             | 80  | 54  | 70  | 84  | 107 | 89  | 86  | 110 | 61  | 117 | 80  | 86  | 1,024 |
| 2017                             | 54  | 48  | 44  | 79  | 67  | 0   | 0   | 0   | 0   | 0   | 0   | 0   | 292   |