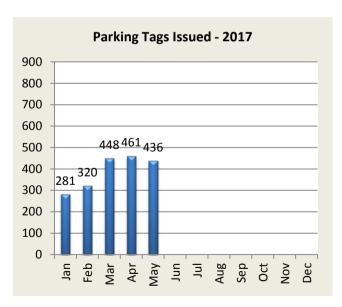

# **PARKING TICKET SUMMARY**

| Total Issued | Jan | Feb | Mar | Apr | May | Jun | Jul | Aug | Sep | Oct | Nov | Dec | YTD  |
|--------------|-----|-----|-----|-----|-----|-----|-----|-----|-----|-----|-----|-----|------|
| 2016         | 439 | 353 | 468 | 380 | 402 | 456 | 790 | 690 | 549 | 382 | 415 | 397 | 5721 |
| 2017         | 281 | 320 | 448 | 461 | 436 |     |     |     |     |     |     |     | 1946 |