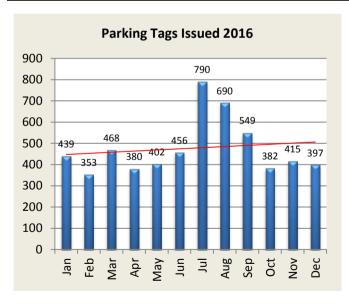

# **PARKING TICKET SUMMARY**

| Total Issued | Jan | Feb | Mar | Apr | May | Jun | Jul | Aug | Sep | Oct | Nov | Dec | YTD  |
|--------------|-----|-----|-----|-----|-----|-----|-----|-----|-----|-----|-----|-----|------|
| 2016         | 439 | 353 | 468 | 380 | 402 | 456 | 790 | 690 | 549 | 382 | 415 | 397 | 5721 |
| 2017         | 281 | 320 | 448 | 461 | 436 |     |     |     |     |     |     |     | 1946 |