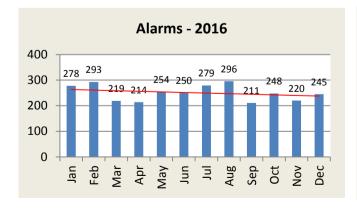

# **ALARM RESPONSE SUMMARY**

| Total Alarms | Jan | Feb | Mar | Apr | May | Jun | Jul | Aug | Sep | Oct | Nov | Dec | YTD   |
|--------------|-----|-----|-----|-----|-----|-----|-----|-----|-----|-----|-----|-----|-------|
| 2016         | 278 | 293 | 219 | 214 | 254 | 250 | 279 | 296 | 211 | 248 | 220 | 245 | 3,007 |
| 2017         | 240 | 245 | 301 | 255 | 270 |     |     | ·   |     |     |     | ·   | 1,311 |