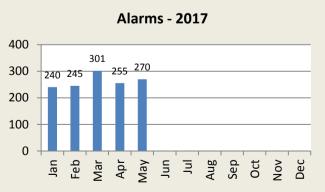

# **ALARM RESPONSE SUMMARY**

| Total Alarms | Jan | Feb | Mar | Apr | May | Jun | Jul | Aug | Sep | Oct | Nov | Dec | YTD   |
|--------------|-----|-----|-----|-----|-----|-----|-----|-----|-----|-----|-----|-----|-------|
| 2016         | 278 | 293 | 219 | 214 | 254 | 250 | 279 | 296 | 211 | 248 | 220 | 245 | 3,007 |
| 2017         | 240 | 245 | 301 | 255 | 270 |     |     | ·   |     |     |     | ·   | 1,311 |