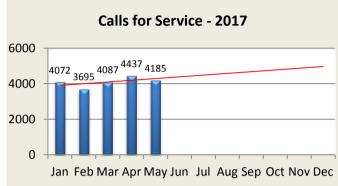

# **TOTAL CALLS FOR SERVICE**

| Calls for Service | Jan  | Feb  | Mar  | Apr  | May  | Jun  | Jul  | Aug  | Sep  | Oct  | Nov  | Dec  | YTD    |
|-------------------|------|------|------|------|------|------|------|------|------|------|------|------|--------|
| 2016              | 3978 | 3847 | 4297 | 4694 | 4397 | 4011 | 4459 | 5191 | 4391 | 4281 | 4111 | 3820 | 51,477 |
| 2017              | 4072 | 3695 | 4087 | 4437 | 4185 |      |      |      |      |      |      |      | 20,476 |