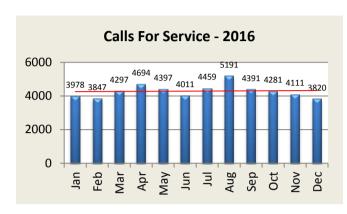

# **TOTAL CALLS FOR SERVICE**

| Calls for Service | Jan  | Feb  | Mar  | Apr  | May  | Jun  | Jul  | Aug  | Sep  | Oct  | Nov  | Dec  | YTD    |
|-------------------|------|------|------|------|------|------|------|------|------|------|------|------|--------|
| 2016              | 3978 | 3847 | 4297 | 4694 | 4397 | 4011 | 4459 | 5191 | 4391 | 4281 | 4111 | 3820 | 51,477 |
| 2017              | 4072 | 3695 | 4087 | 4437 | 4185 |      |      |      |      |      |      |      | 20,476 |